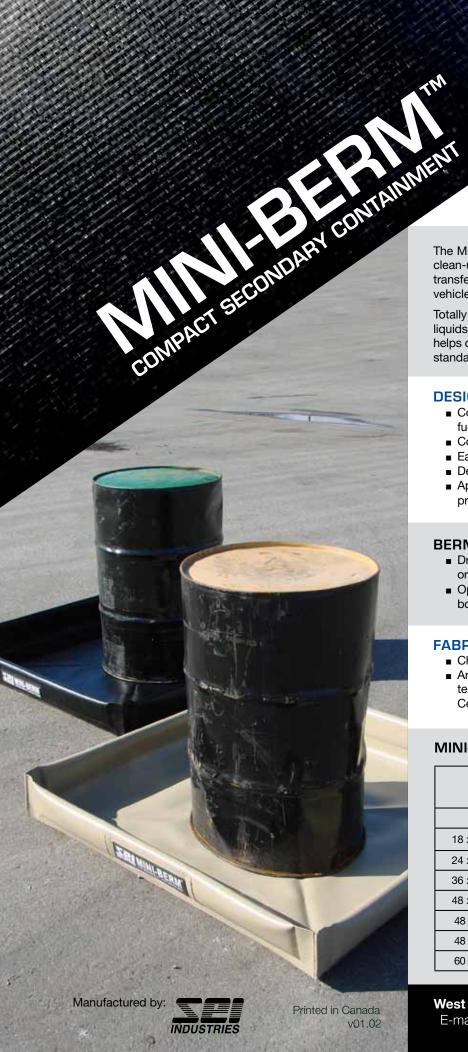

The Mini-Berm is an ultra-lightweight and convenient spill tray for clean-up operations and spill prevention during fuel and chemical transfer. Mini-Berm trays are easily placed under valves, fittings, vehicles or machinery.

## **DESIGN FEATURES**

- Constructed of durable fabric that is resistant to chemicals, fuels, oils, and acids
- Compact and lightweight for storage and easy transport
- Easily cleaned and maintained
- Designed to take standard size sorbent pads.
- Appropriate for containment of waste water, petroleum products and various other chemicals